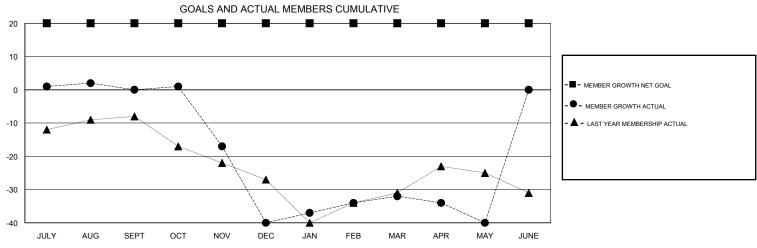

## MONTHLY MEMBERSHIP PROGRESS REPORT

Results as of: 05/31/2019

| GMT: STEVE ANTON LOCAT |               |             |               | ION MICHIGAN          | l .                       |                         | GMT CA                                       |
|------------------------|---------------|-------------|---------------|-----------------------|---------------------------|-------------------------|----------------------------------------------|
|                        | Club          | s           |               | Members               |                           |                         |                                              |
|                        | RESULTS FOR   | R 2018-2019 |               | RESULTS FOR 2018-2019 |                           |                         |                                              |
| QUARTER                | NEW CLUB GOAL | NEW CLUBS   | DROPPED CLUBS | QUARTER               | MEMBER GROWTH NET<br>GOAL | MEMBER GROWTH<br>ACTUAL | DROPPED MEMBERS ACTUAL (including transfers) |
| JULY/AUG/SEPT          | 1             | 0           | 0             | JULY/AUG/SEPT         | 20                        | 33                      | 30                                           |
| OCT/NOV/DEC            | 0             | 0           | 1             | OCT/NOV/DEC           | 0                         | 24                      | 60                                           |
| JAN/FEB/MAR            | 0             | 0           | 0             | JAN/FEB/MAR           | 0                         | 43                      | 15                                           |
| APR/MAY/JUNE           | 0             | 0           | 0             | APR/MAY/JUNE          | 0                         | 18                      | 23                                           |